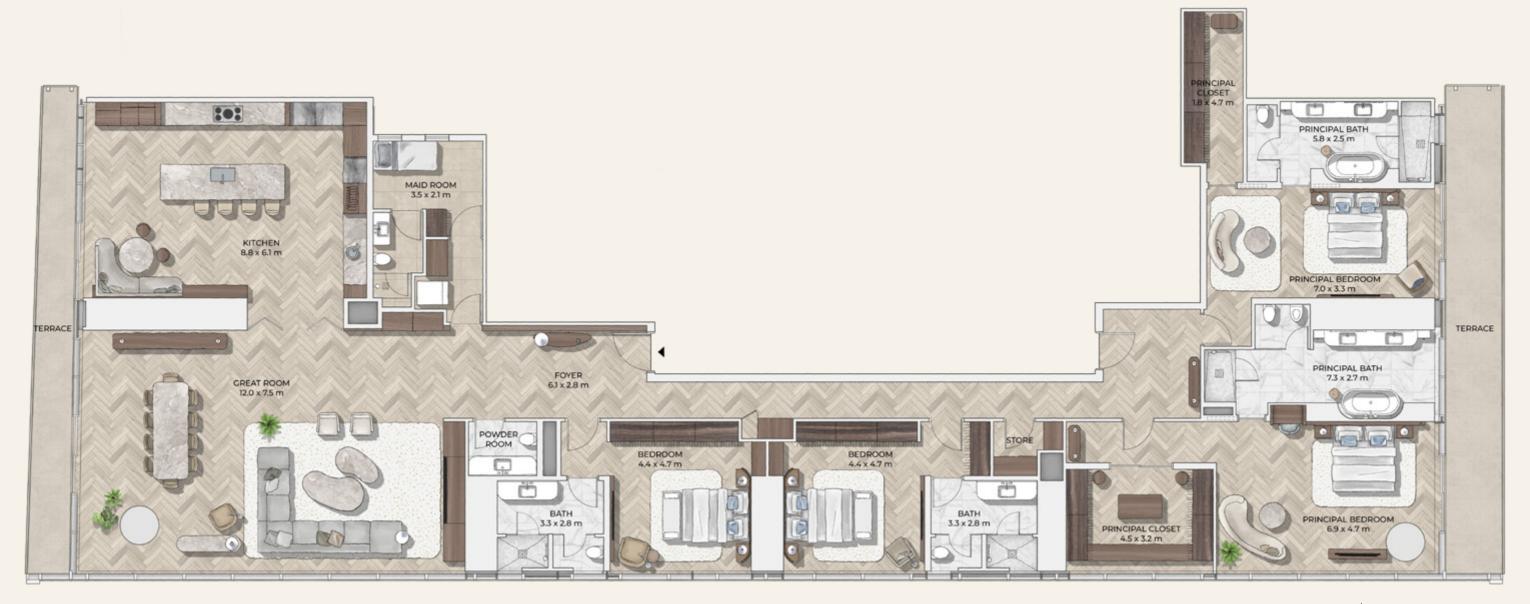

4 BED NORTH UNIT 02 FLOOR 44-55

**INTERNAL AREA** 4,997 sq ft (464 sq m) **EXTERNAL AREA** from 551 sq ft (51 sq m) to 617 sq ft (57 sq m)

TOTAL AREA from 5,548 sq ft (515 sq m) to 5,614 sq ft (521 sq m)

All information in the layout depicts the current status of the project but may be subject to change once final approval from the authorities is obtained. Drawings are an artistic impression for marketing purposes and are not to scale. The size, shape and position of windows, doors, ducts, columns, terraces and balconies are subject to change during final coordination. The furniture is to indicate the space available and the likely position of electrical points. It is not part of the standard fixtures.