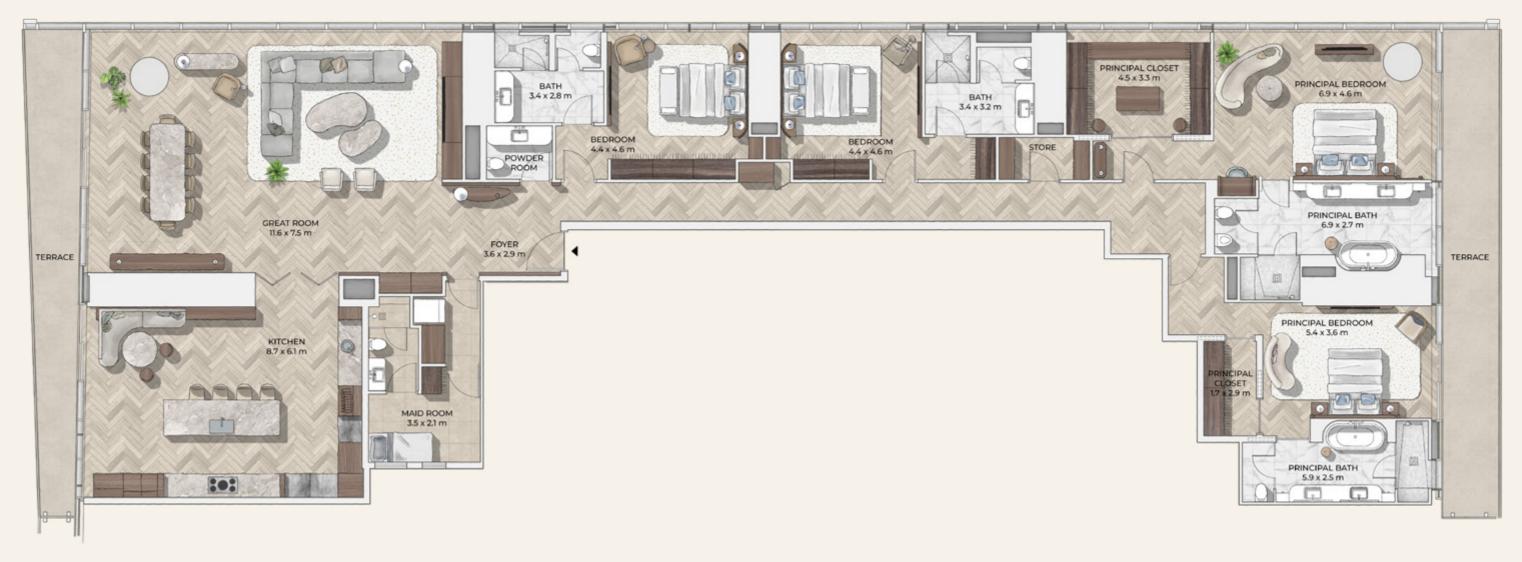

## Mr. C RESIDENCES Downtown

BY IGNAZIO AND MAGGIO CIPRIANI

**4 BED** SOUTH UNIT 01 FLOOR 44-45

INTERNAL AREA 4,746 sq ft (441 sq m) **EXTERNAL AREA** from 531 sq ft (49 sq m) to 586 sq ft (54 sq m)

**TOTAL AREA** from 5,277 sq ft (490 sq m) to 5,332 sq ft (495 sq m)

All information in the layout depicts the current status of the project but may be subject to change once final approval from the authorities is obtained. Drawings are an artistic impression for marketing purposes and are not to scale. The size, shape and position of windows, doors, ducts, columns, terraces and balconies are subject to change during final coordination. The furniture is to indicate the space available and the likely position of electrical points. It is not part of the standard fixtures.